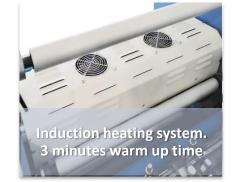

## PROFESSIONAL AUTOMATIC ROLL LAMINATOR FOR SINGLE SIDE LAMINATION INDUCTION HEATING

PLASTI 540 ASP is top end laminating machine in MAMO range. Fully automatic laminator with BECKER vacuum pump. Extremely reliable user friendly software installed on a touch screen device. Induction heating system and pneumatic pressure grants fast reaching of target temperature and a stable heating during the process as well as high pressure for a perfect lamination result on any kind of printed material even at the maximum speed of 30mt per minute. Air expansion shaft releases film roll, and positions film roll more accurately, and also makes the loading and unloading of