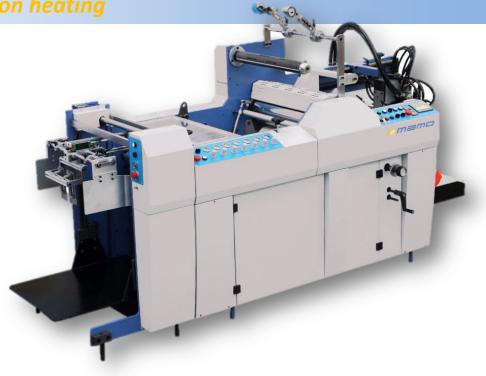

## PLASTI 540 ASP – Induction heating

## PROFESSIONAL AUTOMATIC ROLL LAMINATOR FOR SINGLE SIDE LAMINATION INDUCTION HEATING

PLASTI 540 ASP is top end laminating machine in MAMO range. Fully automatic laminator with BECKER vacuum pump. Extremely reliable user friendly software installed on a touch screen device. Induction heating system and pneumatic pressure grants fast reaching of target temperature and a stable heating during the process as well as high pressure for a perfect lamination result on any kind of printed material even at the maximum speed of 30mt per minute. Air expansion shaft releases film roll, and positions film roll more accurately, and also makes the loading and unloading of

film roll easier. After automatic overlap and pneumatic cutting system that realizes laminated sheets separation sending them directly to the vibrating jogger (or on the optional stacker) for faster and more efficient trimming operations. Air compressor not included.