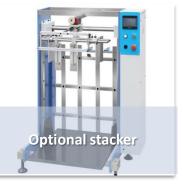

film roll easier. After automatic overlap and pneumatic cutting system that realizes laminated sheets separation sending them directly to the vibrating jogger (or on the optional stacker) for faster and more efficient trimming operations. Air compressor not included.